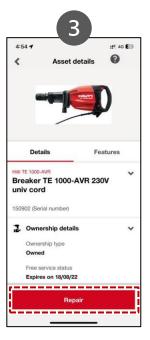

## HOW TO BOOK A TOOL FOR

**REPAIR** 

Click on "Identify" to scan/Touch or "Assets" to search tool

Search the tool with serial no. /tool type/ ownership(fleet/LTS)

Click on "Repair" to add tool to cart

Add multiple tools/view tool in cart & click "Repair"

Select Repair cost limit options for faster repair process

Define pick up address, pick up contact & Delivery address

Select Billing address & PO No.

Review all details & click on "Submit Order"

Download "Hilti ON!Track 3" app now!