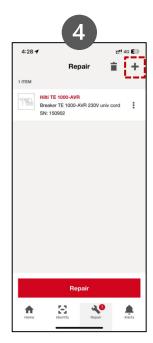

## HOW TO BOOK A TOOL FOR

**REPAIR** 

Click on "Identify" to scan/Touch or "Assets" to search tool

Search the tool with serial no. /tool type/ ownership(fleet/LTS)

Click on "Repair" to add tool to cart

Add multiple tools/view tool in cart & click "Repair"