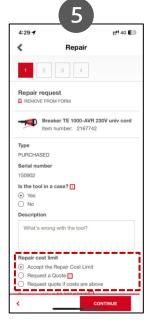

Select Repair cost limit options for faster repair process

Define pick up address, pick up contact & Delivery address

Select Billing address & PO No.

Review all details & click on "Submit Order"

Download "Hilti ON!Track 3" app now!