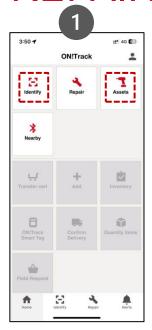

## HOW TO BOOK A TOOL FOR

**REPAIR** 

Click on "Identify" to scan/Touch or "Assets" to search tool

Search the tool with serial no. /tool type/ ownership(fleet/LTS)

Click on "Repair" to add tool to cart

Add multiple tools/view tool in cart & click "Repair"