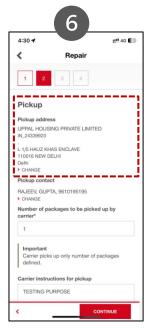

Select Repair cost limit options for faster repair process

Define pick up address, pick up contact & Delivery address

Select Billing address & PO No.

Review all details & click on "Submit Order"

Download "Hilti ON!Track 3" app now!