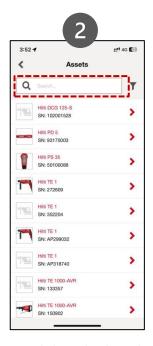

## HOW TO BOOK A TOOL FOR

**REPAIR** 

Click on "Identify" to scan/Touch or "Assets" to search tool

Search the tool with serial no. /tool type/ ownership(fleet/LTS)

Click on "Repair" to add tool to cart

Add multiple tools/view tool in cart & click "Repair"