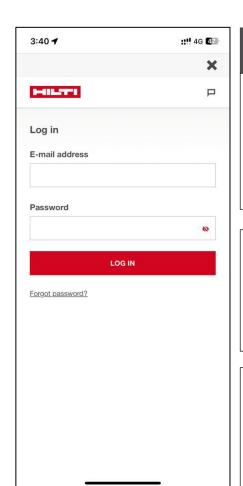

### **HOW TO SIGN IN?**

#### Customer Sign-in

E-mail address: Registered email id on Hilti website Password: Hilti Website Password

\* O!T Live customer must have same email address registered on Hilti Website & O!T Hilti Website / Hilti Online (HOL): www.hilti.in

For more information on how to Login or Register on Hilti Online – Click to see the Tutorial