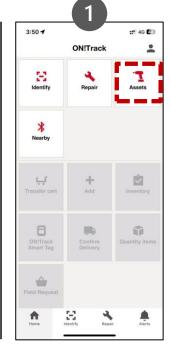

## HOW TO BOOK A TOOL FOR

**REPAIR** 

Click on "Identify" to scan/Touch or "Assets" to search tool

Search the tool with serial no. /tool type/ ownership(fleet/LTS)

Click on "Repair" to add tool to cart

Add multiple tools/view tool in cart & click "Repair"