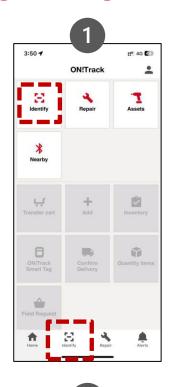

## HOW TO BOOK A TOOL FOR

**REPAIR** 

Click on "Identify" to scan/Touch or "Assets" to search tool

Search the tool with serial no. /tool type/ ownership(fleet/LTS)

Click on "Repair" to add tool to cart

Add multiple tools/view tool in cart & click "Repair"