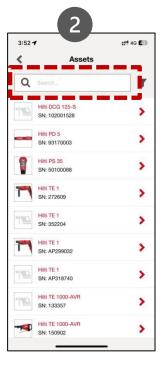

## HOW TO BOOK A TOOL FOR

**REPAIR** 

Click on "Identify" to scan/Touch or "Assets" to search tool

Search the tool with serial no. /tool type/ ownership(fleet/LTS)

Click on "Repair" to add tool to cart

Add multiple tools/view tool in cart & click "Repair"