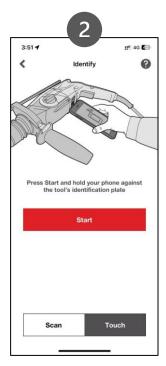

### **HOW TO SIGN IN?**



#### Customer Sign-in

E-mail address: Registered email id on Hilti website Password: Hilti Website Password

\* O!T Live customer must have same email address registered on Hilti Website & O!T Hilti Website / Hilti Online (HOL): www.hilti.in

For more information on how to Login or Register on Hilti Online – Click to see the Tutorial









### **HOW TO IDENTIFY A TOOL?**

WITH NFC/SCAN







WITH SERIAL NO. / TYPE













## HOW TO BOOK A TOOL FOR

**REPAIR** 



Click on "Identify" to scan/Touch or "Assets" to search tool



Search the tool with serial no. /tool type/ ownership(fleet/LTS)



Click on "Repair" to add tool to cart



Add multiple tools/view tool in cart & click "Repair"



Select Repair cost limit options for faster repair process



Define pick up address, pick up contact & Delivery address



Select Billing address & PO No.



Review all details & click on "Submit Order"



Download "Hilti ON!Track 3" app now!







# THANK YOU