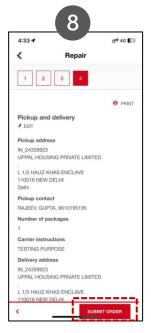

Select Repair cost limit options for faster repair process

Define pick up address, pick up contact & Delivery address

Select Billing address & PO No.

Review all details & click on "Submit Order"

Download "Hilti ON!Track 3" app now!