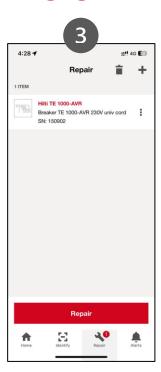

## HOW TO BOOK A TOOL FOR

**REPAIR** 

Click on "Identify" to scan/Touch or "Assets" to search tool

Search the tool with serial no. /tool type/ ownership(fleet/LTS)

Click on "Repair" to add tool to cart

Add multiple tools/view tool in cart & click "Repair"