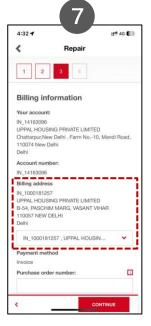

Select Repair cost limit options for faster repair process

Define pick up address, pick up contact & Delivery address

Select Billing address & PO No.

Review all details & click on "Submit Order"

Download "Hilti ON!Track 3" app now!